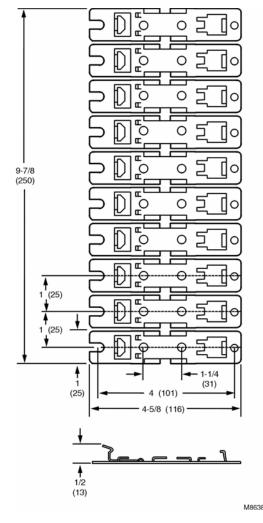

## **Specifications**

Model:

CRC9000: Mounting Strap (10).

Weight in lb (kg):

0.4 (0.181).

**Dimensions:** 

See Figure 1.

Figure 1. CRC9000 Mounting Strap (10) dimensions in inches (mm).